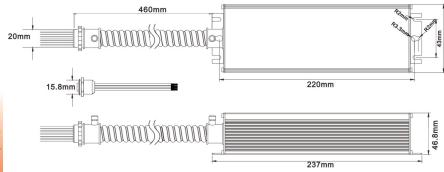

## **ELB-30150-FLEX**

| Input Voltage           | 120~347V AC, 50-60Hz                      |
|-------------------------|-------------------------------------------|
| Input Current           | 100mA Max.                                |
| Input Power             | 7W Max.                                   |
| Output Classification   | Class II                                  |
| Output Voltage          | 50-150V DC                                |
| Output Current          | 160-1200mA                                |
| Output Power            | 8W / 15W / 20W / 25W / 30W Selectable     |
| No Load Power Loss      | ≤ 0.5W                                    |
| Surge Protection        | L-N 1KV                                   |
| Over Current Protection | Fuse                                      |
| Emergency Duration      | 90 Minutes                                |
| Battery                 | Li-ion (Lithium-ion), 4000mAh             |
| Charging Time           | ≥ 24Hrs.                                  |
| Operating Temperature   | -32°F ~ 122°F                             |
| Test Switch             | Test Switch w/ Integrated Indicator Light |
| Weight                  | 1.17 lbs.                                 |
| Cable Length            | 17.7" Flexible Conduit                    |