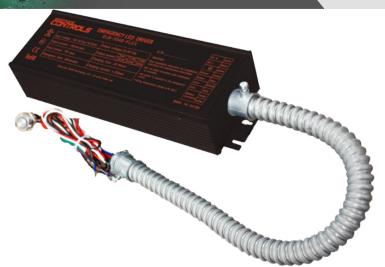

## EM Backups

30W INTEGRATED HIGH DC VOLTAGE

**ELB-30150-FLEX** is a <u>High-Voltage</u> DC output CEC-Compliant, UL-Listed and approved for field installation emergency lighting system for fixtures with **Non-Isolated** drivers. For use with LED modules driven by a constant current source.

## **ELB-30150-FLEX**

| Input Voltage           | 120~347V AC, 50-60Hz                      |
|-------------------------|-------------------------------------------|
| Input Current           | 100mA Max.                                |
| Input Power             | 7W Max.                                   |
| Output Classification   | Class II                                  |
| Output Voltage          | 50-150V DC                                |
| Output Current          | 160-1200mA                                |
| Output Power            | 8W / 15W / 20W / 25W / 30W Selectable     |
| No Load Power Loss      | ≤ 0.5W                                    |
| Surge Protection        | L-N 1KV                                   |
| Over Current Protection | Fuse                                      |
| Emergency Duration      | 90 Minutes                                |
| Battery                 | Li-ion (Lithium-ion), 4000mAh             |
| Charging Time           | ≥ 24Hrs.                                  |
| Operating Temperature   | -32°F ~ 122°F                             |
| Test Switch             | Test Switch w/ Integrated Indicator Light |
| Weight                  | 1.17 lbs.                                 |
| Cable Length            | 17.7" Flexible Conduit                    |